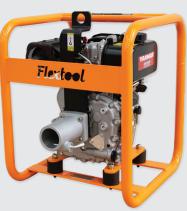

## **DRIVE UNITS**

Standard FDU-P1

Super FDU-P2

Heavy Duty FDU-P3

#### **Diesel FDU-D2**

Heavy Duty FDU-DE2

### Diesel Drive Units 💓 YANMAR<sup>.</sup>

Diesel drive units are ideal for unattended operation and long term reliability. Available in both recoil or key start for easy operation.

| Product & Performance Specifications |                                                                           |               |               |                                                        |                |
|--------------------------------------|---------------------------------------------------------------------------|---------------|---------------|--------------------------------------------------------|----------------|
| Drive Units                          |                                                                           |               |               |                                                        |                |
| Model                                | Standard                                                                  | Super         | Heavy Duty    | Diesel                                                 | Electric Start |
| Model Number                         | FDU-P1                                                                    | FDU-P2        | FDU-P3        | FDU-D2                                                 | FDU-DE2        |
| Applications                         | Compatible with Flextool Submersible Pumps & Flexshaft Concrete Vibrators |               |               |                                                        |                |
|                                      | Construction, hire industry & manufacturing industry                      |               |               | Hazardous areas including mining, tunnels & refineries |                |
| Operating Weight (kg)                | 28.5                                                                      | 32            | 38.5          | 38                                                     | 52             |
| Engine Speed (rpm)                   | 3000                                                                      |               |               |                                                        |                |
| Vibration Isolating Mounts           | No Yes                                                                    |               |               |                                                        |                |
| Lifting Hook                         | Yes                                                                       |               |               |                                                        |                |
| Engine Make                          | Honda                                                                     |               |               | Yanmar                                                 | Yanmar - Elec  |
| Engine Model                         | GX160                                                                     |               | GX270         | L48                                                    |                |
| Max Rated Power (Hp)                 | 5.5                                                                       |               | 9             | 4.8                                                    |                |
| Fuel Type                            | Ô                                                                         |               |               | Ď                                                      |                |
| Product Code                         | FT201802-UNIT                                                             | FT201798-UNIT | FT201799-UNIT | FT201800-UNIT                                          | FT201819-UNIT  |
| Barcode                              | 9300611599469                                                             | 9300611599421 | 9300611599438 | 9300611599445                                          | 9300611599643  |