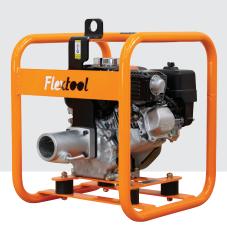

## **DRIVE UNITS**

Standard FDU-P1

Super FDU-P2

Heavy Duty FDU-P3

## Petrol Drive Units HONDA

Petrol drive units are available with Honda fourstroke motors. An oil level sensor is fitted to protect the motor from a lack of crankcase oil.

### Diesel Drive Units 💓 YANMAR<sup>.</sup>

Diesel drive units are ideal for unattended operation and long term reliability. Available in both recoil or key start for easy operation.

| Product & Performance Specifications |                                                                           |               |               |                                                        |                |
|--------------------------------------|---------------------------------------------------------------------------|---------------|---------------|--------------------------------------------------------|----------------|
| Drive Units                          |                                                                           |               |               |                                                        |                |
| Model                                | Standard                                                                  | Super         | Heavy Duty    | Diesel                                                 | Electric Start |
| Model Number                         | FDU-P1                                                                    | FDU-P2        | FDU-P3        | FDU-D2                                                 | FDU-DE2        |
| Applications                         | Compatible with Flextool Submersible Pumps & Flexshaft Concrete Vibrators |               |               |                                                        |                |
|                                      | Construction, hire industry & manufacturing industry                      |               |               | Hazardous areas including mining, tunnels & refineries |                |
| Operating Weight (kg)                | 28.5                                                                      | 32            | 38.5          | 38                                                     | 52             |
| Engine Speed (rpm)                   | 3000                                                                      |               |               |                                                        |                |
| Vibration Isolating Mounts           | No Yes                                                                    |               |               |                                                        |                |
| Lifting Hook                         | Yes                                                                       |               |               |                                                        |                |
| Engine Make                          | Honda                                                                     |               |               | Yanmar                                                 | Yanmar - Elec  |
| Engine Model                         | GX160                                                                     |               | GX270         | L48                                                    |                |
| Max Rated Power (Hp)                 | 5.5                                                                       |               | 9             | 4.8                                                    |                |
| Fuel Type                            | Ô                                                                         |               |               | Ď                                                      |                |
| Product Code                         | FT201802-UNIT                                                             | FT201798-UNIT | FT201799-UNIT | FT201800-UNIT                                          | FT201819-UNIT  |
| Barcode                              | 9300611599469                                                             | 9300611599421 | 9300611599438 | 9300611599445                                          | 9300611599643  |