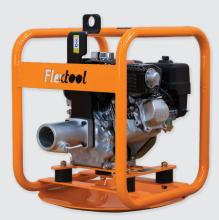

## **DRIVE UNITS**

Standard FDU-P1

Super FDU-P2

Heavy Duty FDU-P3

## Petrol Drive Units HONDA

Petrol drive units are available with Honda fourstroke motors. An oil level sensor is fitted to protect the motor from a lack of crankcase oil.