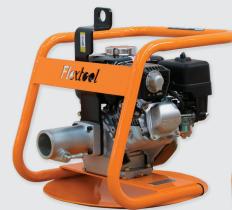

## **DRIVE UNITS**

Standard FDU-P1

Super FDU-P2

Heavy Duty FDU-P3

## Petrol Drive Units HONDA

Petrol drive units are available with Honda fourstroke motors. An oil level sensor is fitted to protect the motor from a lack of crankcase oil.