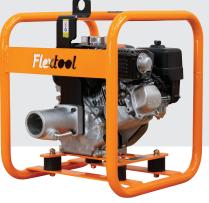

## **DRIVE UNITS**

Standard FDU-P1

Super FDU-P2

Heavy Duty FDU-P3

## Petrol Drive Units HONDA

Petrol drive units are available with Honda fourstroke motors. An oil level sensor is fitted to protect the motor from a lack of crankcase oil.

### Diesel Drive Units 💓 YANMAR<sup>.</sup>

Diesel drive units are ideal for unattended operation and long term reliability. Available in both recoil or key start for easy operation.

| Product & Performance Specifications |                                                                           |               |               |                                                        |                |
|--------------------------------------|---------------------------------------------------------------------------|---------------|---------------|--------------------------------------------------------|----------------|
| Drive Units                          |                                                                           |               |               |                                                        |                |
| Model                                | Standard                                                                  | Super         | Heavy Duty    | Diesel                                                 | Electric Start |
| Model Number                         | FDU-P1                                                                    | FDU-P2        | FDU-P3        | FDU-D2                                                 | FDU-DE2        |
| Applications                         | Compatible with Flextool Submersible Pumps & Flexshaft Concrete Vibrators |               |               |                                                        |                |
|                                      | Construction, hire industry & manufacturing industry                      |               |               | Hazardous areas including mining, tunnels & refineries |                |
| Operating Weight (kg)                | 28.5                                                                      | 32            | 38.5          | 38                                                     | 52             |
| Engine Speed (rpm)                   | 3000                                                                      |               |               |                                                        |                |
| Vibration Isolating Mounts           | No Yes                                                                    |               |               |                                                        |                |
| Lifting Hook                         | Yes                                                                       |               |               |                                                        |                |
| Engine Make                          | Honda                                                                     |               |               | Yanmar                                                 | Yanmar - Elec  |
| Engine Model                         | GX160                                                                     |               | GX270         | L48                                                    |                |
| Max Rated Power (Hp)                 | 5.5                                                                       |               | 9             | 4.8                                                    |                |
| Fuel Type                            | Ô                                                                         |               |               | Ď                                                      |                |
| Product Code                         | FT201802-UNIT                                                             | FT201798-UNIT | FT201799-UNIT | FT201800-UNIT                                          | FT201819-UNIT  |
| Barcode                              | 9300611599469                                                             | 9300611599421 | 9300611599438 | 9300611599445                                          | 9300611599643  |