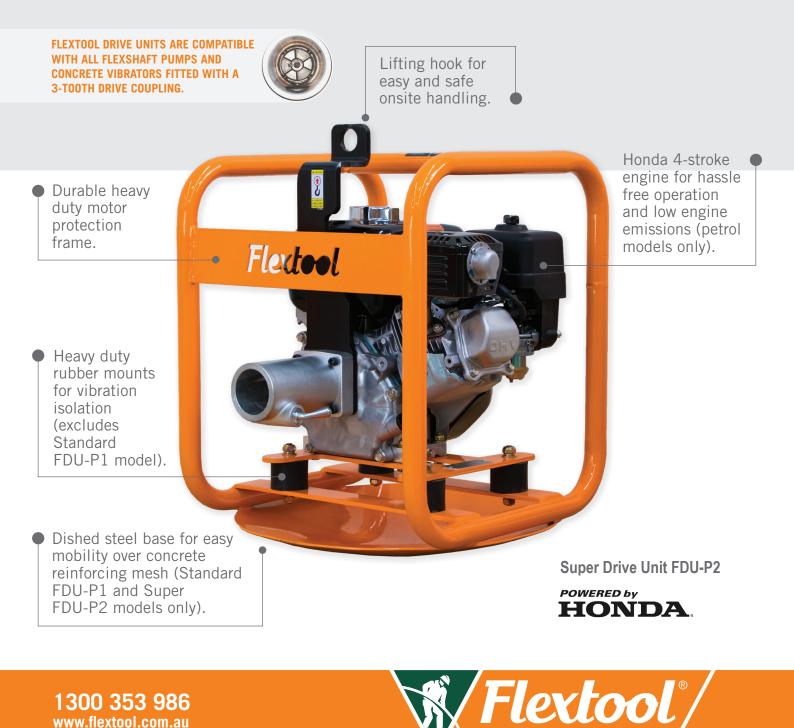

# DRIVE UNITS FDU SERIES

Flextool<sup>®</sup> Drive Units are fitted with a quick action coupling for quick and easy connection of a wide range of flexible shaft submersible pumps and concrete vibrators. They are available with petrol or diesel engines to suit any specific job site requirement.

## Petrol Drive Units HONDA

Petrol drive units are available with Honda fourstroke motors. An oil level sensor is fitted to protect the motor from a lack of crankcase oil.

### Diesel Drive Units 💓 YANMAR<sup>.</sup>

Diesel drive units are ideal for unattended operation and long term reliability. Available in both recoil or key start for easy operation.

| Product & Performance Specifications |                                                                           |               |               |                                                        |                |
|--------------------------------------|---------------------------------------------------------------------------|---------------|---------------|--------------------------------------------------------|----------------|
| Drive Units                          |                                                                           |               |               |                                                        |                |
| Model                                | Standard                                                                  | Super         | Heavy Duty    | Diesel                                                 | Electric Start |
| Model Number                         | FDU-P1                                                                    | FDU-P2        | FDU-P3        | FDU-D2                                                 | FDU-DE2        |
| Applications                         | Compatible with Flextool Submersible Pumps & Flexshaft Concrete Vibrators |               |               |                                                        |                |
|                                      | Construction, hire industry & manufacturing industry                      |               |               | Hazardous areas including mining, tunnels & refineries |                |
| Operating Weight (kg)                | 28.5                                                                      | 32            | 38.5          | 38                                                     | 52             |
| Engine Speed (rpm)                   | 3000                                                                      |               |               |                                                        |                |
| Vibration Isolating Mounts           | No Yes                                                                    |               |               |                                                        |                |
| Lifting Hook                         | Yes                                                                       |               |               |                                                        |                |
| Engine Make                          | Honda                                                                     |               |               | Yanmar                                                 | Yanmar - Elec  |
| Engine Model                         | GX160                                                                     |               | GX270         | L48                                                    |                |
| Max Rated Power (Hp)                 | 5.5                                                                       |               | 9             | 4.8                                                    |                |
| Fuel Type                            | Ô                                                                         |               |               | Ď                                                      |                |
| Product Code                         | FT201802-UNIT                                                             | FT201798-UNIT | FT201799-UNIT | FT201800-UNIT                                          | FT201819-UNIT  |
| Barcode                              | 9300611599469                                                             | 9300611599421 | 9300611599438 | 9300611599445                                          | 9300611599643  |