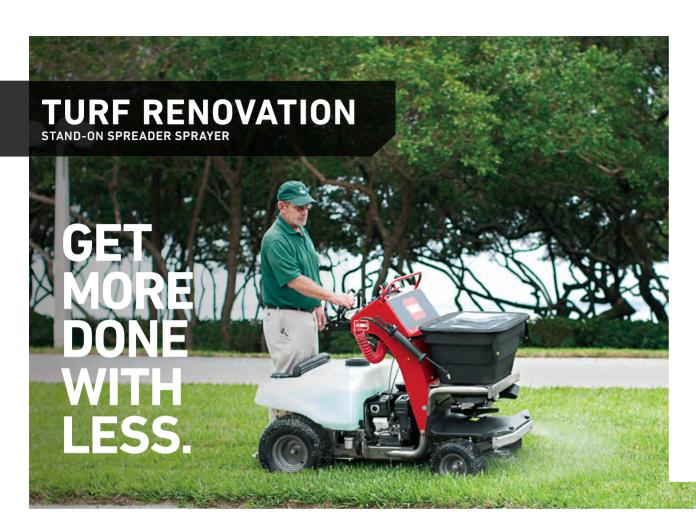

TREATING TURF CAN BE A BIG JOB.
Toro's Stand-On Spreader Sprayer
makes it easier with features like
Lean To Steer technology. With fast
forward speeds, a large hopper and a
20-gallon spray tank, you'll spend less
time refilling and more time getting
the job done.

## **MAKE ADJUSTMENTS ON THE FLY** with

the easy-to-use control panel and Lean To Steer technology.

**REDUCE FATIGUE** with the stand-on operator platform, isolation mounts and padded knee bolster for a comfortable ride.

**INCREASE VERSATILITY** with one multiuse machine that allows you to feed and treat all turf types and property sizes.

175 lb. SPREADER/

## LEAN TO STEER TECHNOLOGY Control forward/reverse and left/right steering with one hand, allowing adjustments to be made

on the fly.

**LARGE CAPACITY**From the 20-gallon spray tank

and 175-lb. hopper capacity to the 1.59-gallon fuel tank, this unit is designed to maximize ground coverage and reduce refill stops.