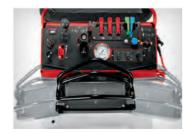

## **MAKE ADJUSTMENTS ON THE FLY** with

the easy-to-use control panel and Lean To Steer technology.

**REDUCE FATIGUE** with the stand-on operator platform, isolation mounts and padded knee bolster for a comfortable ride.

## LEAN TO STEER TECHNOLOGY Control forward/reverse and left/right steering with one hand, allowing adjustments to be made

on the fly.

**LARGE CAPACITY**From the 20-gallon spray tank

and 175-lb. hopper capacity to the 1.59-gallon fuel tank, this unit is designed to maximize ground coverage and reduce refill stops.

**EASY-TO-USE CONTROLS** 

The easy-to-operate control panel allows the operator to conveniently make adjustments to spread and spray settings.

| 34225 <sup>†</sup>        |
|---------------------------|
| Stand-On Spreader Sprayer |