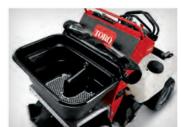

**INCREASE VERSATILITY** with one multiuse machine that allows you to feed and treat all turf types and property sizes.

175 lb. SPREADER/

## LEAN TO STEER TECHNOLOGY Control forward/reverse and left/right steering with one hand, allowing adjustments to be made

on the fly.

**LARGE CAPACITY**From the 20-gallon spray tank

and 175-lb. hopper capacity to the 1.59-gallon fuel tank, this unit is designed to maximize ground coverage and reduce refill stops.