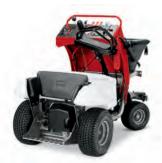

## **MAKE ADJUSTMENTS ON THE FLY** with

the easy-to-use control panel and Lean To Steer technology.

**REDUCE FATIGUE** with the stand-on operator platform, isolation mounts and padded knee bolster for a comfortable ride.

## LEAN TO STEER TECHNOLOGY Control forward/reverse and left/right steering with one hand, allowing adjustments to be made

on the fly.

**LARGE CAPACITY**From the 20-gallon spray tank

and 175-lb. hopper capacity to the 1.59-gallon fuel tank, this unit is designed to maximize ground coverage and reduce refill stops.

**EASY-TO-USE CONTROLS** 

The easy-to-operate control panel allows the operator to conveniently make adjustments to spread and spray settings.

| 34225 <sup>†</sup>        |
|---------------------------|
| Stand-On Spreader Sprayer |