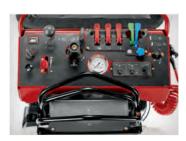

## **MAKE ADJUSTMENTS ON THE FLY** with

the easy-to-use control panel and Lean To Steer technology.

**REDUCE FATIGUE** with the stand-on operator platform, isolation mounts and padded knee bolster for a comfortable ride.

**EASY-TO-USE CONTROLS** 

The easy-to-operate control panel allows the operator to conveniently make adjustments to spread and spray settings.

| 34225 <sup>†</sup>        |
|---------------------------|
| Stand-On Spreader Sprayer |