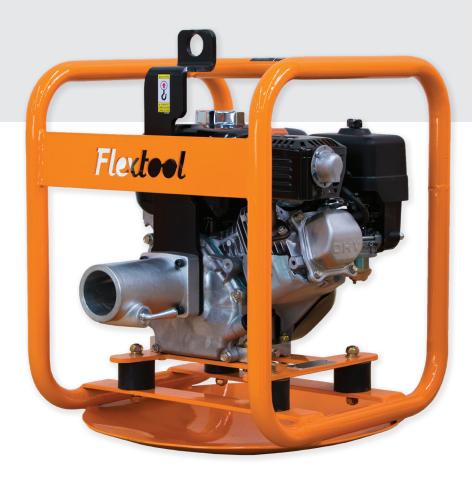

## **DRIVE UNITS**

- Petrol and diesel models for specific jobsite requirements.
- Lifting hook for easy and safe onsite handling.
- Dished steel base for easy mobility over concrete reinforcing mesh (FDU-P1 and FDU-P2 models only).

## **DRIVE UNITS**

The Drive Units are fitted with a quick action coupling for quick and easy connection of a wide range of flexible shaft submersible pumps and concrete vibrators. Heavy duty engine protection frames along with crane lifting points are standard across the entire range.

**Super Drive Unit** 