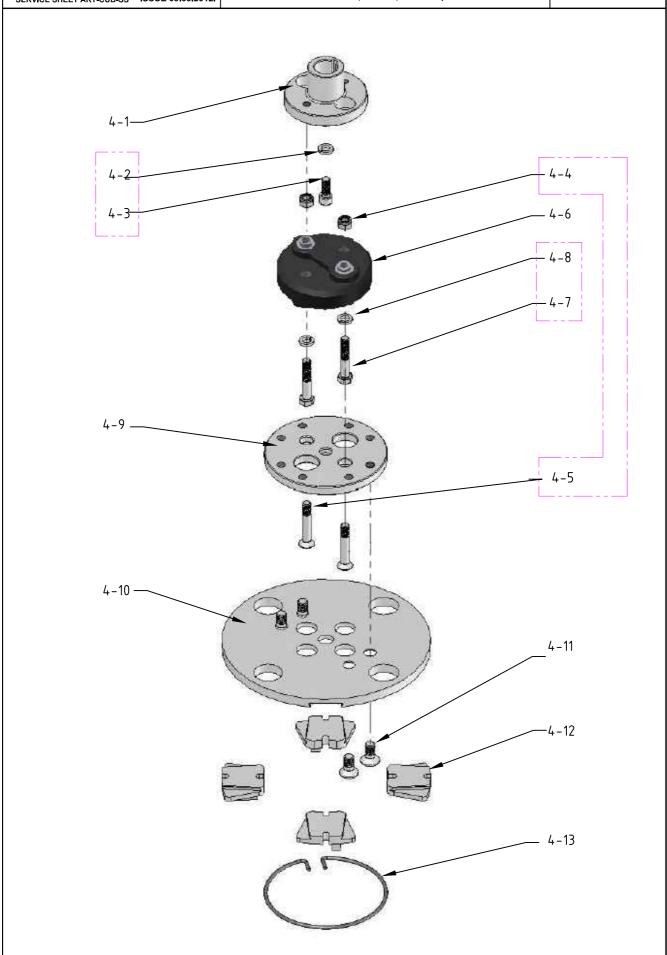

|                                          |                                                                       | FLOOR GRINDER                                                                                                                                            | PART NO.                 |
|------------------------------------------|-----------------------------------------------------------------------|----------------------------------------------------------------------------------------------------------------------------------------------------------|--------------------------|
| SERVICE SHEE                             | ET ART-CUB. ISS. 09.03.2012.                                          | SINGLE PHASE PARTS LIST                                                                                                                                  | ART-CUB                  |
| ITEM NO.                                 | PART NO.                                                              | DESCRIPTION                                                                                                                                              | QUANTITY                 |
| 04-1                                     | ART-01-1007                                                           | CUB - GRINDING HUB MOTOR ADAPTOR                                                                                                                         | 1                        |
| 04-2<br>04-3                             | ART-01-3014                                                           | CUB - GRINDING HUB BOLT SET CUB - SPRING WASHER, TANG ENDS CUB- BOLT, HEX HEAD                                                                           | <b>1 - Set</b><br>1<br>1 |
| 04-4<br>04-5                             | ART-01-3021                                                           | CUB - GRINDING SHOE ADAPT PLATE BOLT SET<br>CUB - NUT, HEX<br>CUB - SCREW, FLAT HEAD                                                                     | 1 - Set<br>2<br>2        |
| 04-6                                     | ART-01-1009                                                           | CUB - GRINDING HEAD FLEXIBLE COUPLING                                                                                                                    | 1                        |
| 04-7<br>04-8                             | ART-01-3015                                                           | CUB - GRINDING HD FLEX COUPLING BOLT SET<br>CUB - BOLT, HEX HEAD<br>CUB - SPRING WASHER,TANG ENDS                                                        | <b>1 - Set</b><br>2<br>2 |
| 04-9<br>04-10<br>04-11<br>04-12<br>04-13 | ART-01-1008A<br>CUB-EZPLATE-250<br>ART-01-3018<br>N/ A<br>ART-01-3005 | CUB - GRINDING SHOE ADAPTOR PLATE CUB - EZ CHANGE PLATE CUB - SCREW, BACKING PLATE QUICK FIT SHOE - REFER TO ATTACHED TABLE CUB - SEGMENT RETAINING RING | 1<br>1<br>4              |