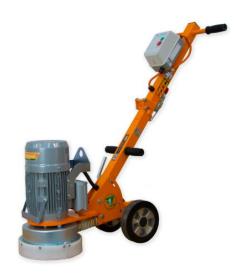

## **FLOOR GRINDER**

ART-CUB SINGLE PHASE

To reduce the risk of injury, all operators and maintenance personnel must read and understand these instructions before operating, changing accessories, or performing maintenance on this power equipment. All possible situations cannot be covered in these instructions. Care must be exercised by everyone using, maintaining or working near this equipment.

### FLOOR GRINDER

PART NO. **ART-CUB** 

SERVICE SHEET ART-CUB-SS ISSUE 09.03.2012.

(ELECTRIC MOTOR, SINGLE PHASE 220-240V, 50HZ, 12.6A, 2.2KW)