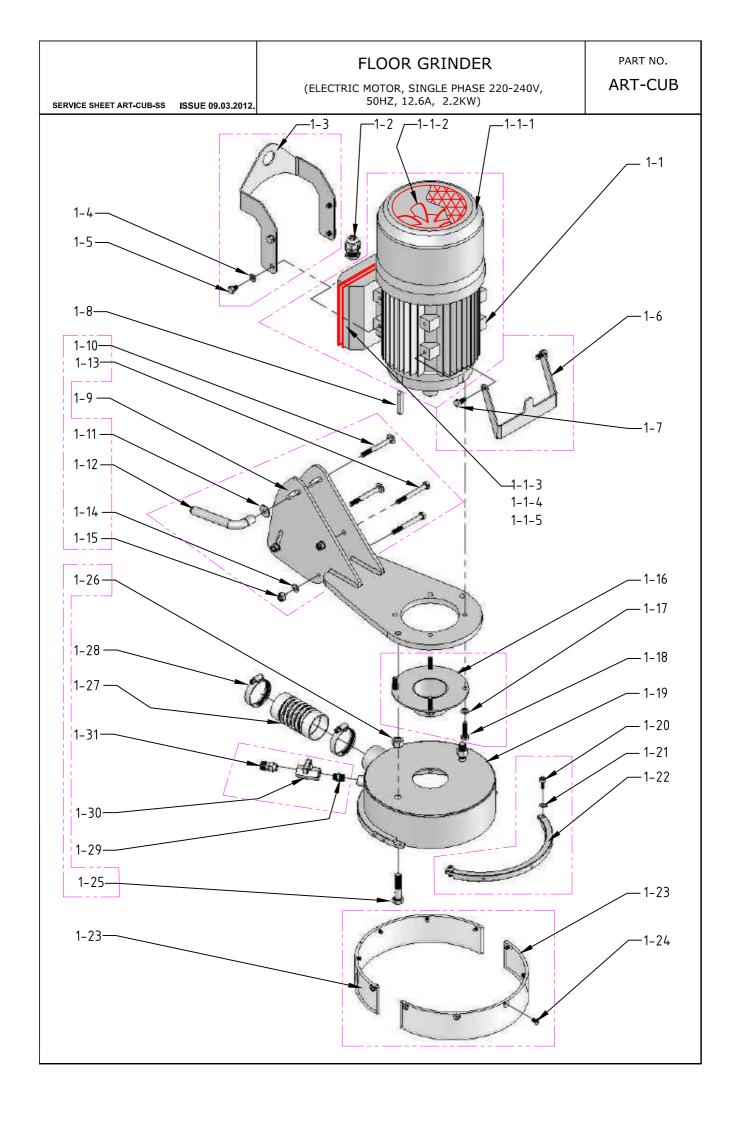

### FLOOR GRINDER

PART NO. **ART-CUB** 

SERVICE SHEET ART-CUB-SS ISSUE 09.03.2012.

(ELECTRIC MOTOR, SINGLE PHASE 220-240V, 50HZ, 12.6A, 2.2KW)

# PART NO. FLOOR GRINDER SINGLE PHASE PARTS LIST ART-CUB

SERVICE SHEET ART-CUB. ISS. 09.03.2012 PART NO. DESCRIPTION QUANTITY ITEM NO. SPARE PARTS 01-1 ART-01-2001 CUB - 2.2KW SINGLE PHASE MOTOR 1 01-1-1 **CUB - ELEC MOTOR FAN COWLING** 1 ART-01-2011 01-1-2 CUB - FLEC MOTOR PLASTIC COOLING FAN ART-01-2012 1 01-1-3 ART-01-2007 **CUB - ELEC MOTOR CAPACITOR BOX COMPLETE** 1 01-1-4 ART-01-2009 CUB - ELEC MOTOR START CAPACITOR 01-1-5 ART-01-2010 **CUB - ELEC MOTOR RUN CAPACITOR** 1 01-2 ART-01-2006 **CUB - ELEC GLAND FOR STARTER BOX & CHASS** 1 ART-01-1011 **CUB - BACK LIFTING HANDLE COMPLETE** 1 - Set 01-3 **CUB - BACK LIFTING HANDLE** 1 01 - 4**CUB - SPRING WASHER, TANG ENDS** 4 01-5 CUB - SCREW, BACK LIFTING HANDLE 4 ART-01-1010 **CUB - FRONT LIFTING HANDLE COMPLETE** 1 - Set **CUB - FRONT LIFTING HANDLE** 01-6 1 01-7 CUB - SCREW, FRONT LIFTING HANDLE 2 01-8 ART-01-2004 **CUB - KEY. ELECTRIC MOTOR** 1 01-9 ART-01-1003 **CUB - CHASSIS** 1 ART-01-3020 **CUB - CHASSIS BOLT SET** 1 - Set 01-10 CUB - BOLT, SQUARE NECK 2 01-11 **CUB - WASHER** 1 **CUB - ADJUSTING HANDLE** 01-12 1 01 - 13CUB - BOLT, HEX HEAD 2 3 01 - 14CUB - PLAIN WASHER 01-15 **CUB - DOME NUT** 3 **CUB - ADAPTOR COMPLETE** 1 - Set ART-01-3006 01-16 **CUB - ADAPTOR** 1 01-17 CUB - SCREW, HEX HEAD 4 01-18 **CUB - SPRING WASHER, TANG ENDS** 4 01-19 ART-01-1006 **CUB - SHROUD HOUSING** 1 ART-01-1006A **CUB - ALUM WEAR STRIP REMOVABLE COMPLETE** 1 - Set 01-20 **CUB - SCREW** 2 **CUB - SPRING WASHER.TANG ENDS** 2 01-21 01-22 CUB - ALUMINIUM WEAR STRIP REMOVABLE 1 ART-01-1006B **CUB - SHROUD PLASTIC WEAR STRIPS COMPLETE** 1 - Set 01-23 CUB - SHROUD PLASTIC WEAR STRIPS 2 8 01-24 CUB - SCREW, PHILIPS RECESS FLAT HEAD ART-01-3004 **CUB - SHROUD BOLT SET** 1 - Set CUB - BOLT, HEX HEAD 01-25 2 2 01-26 CUB - NUT, HEX

|                |                            | FLOOR GRINDER                                                               | PART NO.             |
|----------------|----------------------------|-----------------------------------------------------------------------------|----------------------|
|                |                            | SINGLE PHASE PARTS LIST                                                     | ART-CUB              |
| ITEM NO.       | PART NO.                   | DESCRIPTION                                                                 | QUANTITY             |
| •              |                            |                                                                             |                      |
| 01-27<br>01-28 | ART-01-3012<br>ART-01-3013 | CUB - FLEX DUCT, SHROUD OUTLET CUB - HOSE CLAMP                             | 1<br>2               |
|                | ART-01-3022                | CUB - WATER KIT COMPLETE                                                    | 1 - Set              |
| 01-29          | 7.1.1. 0.1 0022            | CUB - WATER VALVE JOINT                                                     | 1                    |
| 01-30          |                            | CUB - WATER VALVE & CONNECTOR ASSEMBLY                                      | 1                    |
| 01-31          |                            | CUB - HOSE NIPPLE, WATER VALVE                                              | 1                    |
|                |                            | HANDLE ASSEMBLY                                                             |                      |
| 02-1           | ART-01-3003                | CUB - PLASTIC CAP                                                           | 1                    |
| 02-2           | ART-01-1001                | CUB - HANDLE - TOP SECTION                                                  | 1                    |
| 02-3           | ART-01-3001                | CUB - RUBBER HAND GRIP                                                      | 2                    |
| 02-4           | ART-01-3007                | CUB - SCREW, PAN HEAD                                                       | 4<br>1               |
| 02-5           | ART-01-2005                | CUB - 2MTR PLUGGED LEAD                                                     | 1                    |
| 02-6<br>02-7   | ART-01-2002<br>ART-01-2006 | CUB - STARTER BOX C/W INT SWITCHES CUB - ELEC GLAND FOR STARTER BOX & CHASS | 1                    |
| 02-7           | ART-01-2008<br>ART-01-2003 | CUB - ELECTRIC CABLE                                                        | 1                    |
|                | ART-01-3010                | CUB - HANDLE BOLT SET                                                       | 1 - Set              |
| 02-9           |                            | CUB - BOLT, HEX                                                             | 2                    |
| 02-10          |                            | CUB - SPACER                                                                | 1                    |
| 02-11          |                            | CUB - WASHER, PLAIN                                                         | 4                    |
| 02-12          |                            | CUB - SCREW, HEX, DOME HEAD                                                 | 2                    |
| 00.40          | ART-01-3023                | CUB - HANDLE LATCH COMPLETE                                                 | 1 - Set              |
| 02-13          |                            | CUB - HANDLE LATCH                                                          | 1                    |
| 02-14<br>02-15 |                            | CUB - SPRING WASHER, TANG ENDS CUB - BOLT                                   | 2<br>2               |
| 02-15          |                            | COB - BOLT                                                                  | 2                    |
| 02-16          | ART-01-1002                | CUB - HANDLE - BASE SECTION                                                 | 1                    |
| 02-17          | ART-01-3009                | CUB - PLASTIC SHEATH                                                        | 1                    |
| 02-18          | ART-01-3016                | CUB - ALLEN KEY                                                             | 1                    |
|                | ADT 04 2044                | WHEEL ASSEMBLY                                                              | 2 Sata               |
| 03-1           | ART-01-3011                | CUB - AXLE BEARING KIT COMPLETE CUB - SCREW, HEX HEAD                       | <b>2 - Sets</b><br>1 |
| 03-1           |                            | CUB - SPRING WASHER, TANG ENDS                                              | 1                    |
| 03-2           |                            | CUB - PLAIN WASHER                                                          | 1                    |
| 03-4           |                            | CUB - BEARING                                                               | 2                    |
| 03-5           | ART-01-3002                | CUB - 200MM RUBBER WHEEL                                                    | 2                    |
| 03-6           | ART-01-1005                | CUB - WHEEL AXLE                                                            | 2                    |
| 03-7           | ART-01-1004                | CUB - WHEEL AXLE CARRIER                                                    | 1                    |
| 03-8           | ART-01-3017                | CUB - BOLT                                                                  | 2                    |
|                |                            |                                                                             |                      |