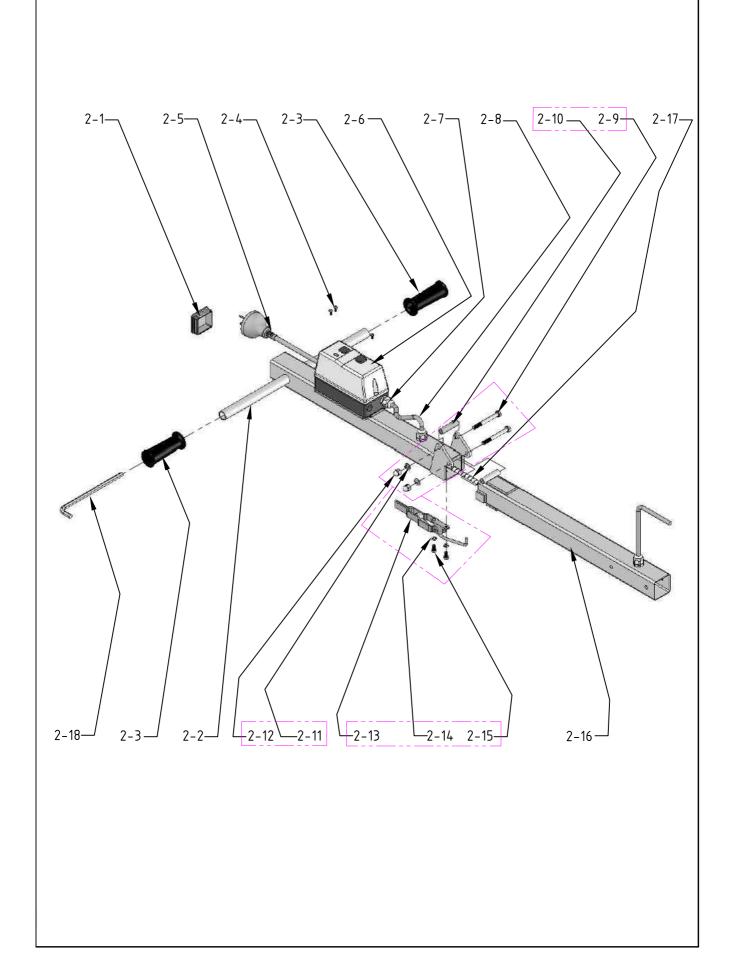

|                |                            | FLOOR GRINDER                                                               | PART NO.             |
|----------------|----------------------------|-----------------------------------------------------------------------------|----------------------|
|                |                            | SINGLE PHASE PARTS LIST                                                     | ART-CUB              |
| ITEM NO.       | PART NO.                   | DESCRIPTION                                                                 | QUANTITY             |
| •              |                            |                                                                             |                      |
| 01-27<br>01-28 | ART-01-3012<br>ART-01-3013 | CUB - FLEX DUCT, SHROUD OUTLET CUB - HOSE CLAMP                             | 1<br>2               |
|                | ART-01-3022                | CUB - WATER KIT COMPLETE                                                    | 1 - Set              |
| 01-29          | 7.1.1. 0.1 0022            | CUB - WATER VALVE JOINT                                                     | 1                    |
| 01-30          |                            | CUB - WATER VALVE & CONNECTOR ASSEMBLY                                      | 1                    |
| 01-31          |                            | CUB - HOSE NIPPLE, WATER VALVE                                              | 1                    |
|                |                            | HANDLE ASSEMBLY                                                             |                      |
| 02-1           | ART-01-3003                | CUB - PLASTIC CAP                                                           | 1                    |
| 02-2           | ART-01-1001                | CUB - HANDLE - TOP SECTION                                                  | 1                    |
| 02-3           | ART-01-3001                | CUB - RUBBER HAND GRIP                                                      | 2                    |
| 02-4           | ART-01-3007                | CUB - SCREW, PAN HEAD                                                       | 4<br>1               |
| 02-5           | ART-01-2005                | CUB - 2MTR PLUGGED LEAD                                                     | 1                    |
| 02-6<br>02-7   | ART-01-2002<br>ART-01-2006 | CUB - STARTER BOX C/W INT SWITCHES CUB - ELEC GLAND FOR STARTER BOX & CHASS | 1                    |
| 02-7           | ART-01-2008<br>ART-01-2003 | CUB - ELECTRIC CABLE                                                        | 1                    |
|                | ART-01-3010                | CUB - HANDLE BOLT SET                                                       | 1 - Set              |
| 02-9           |                            | CUB - BOLT, HEX                                                             | 2                    |
| 02-10          |                            | CUB - SPACER                                                                | 1                    |
| 02-11          |                            | CUB - WASHER, PLAIN                                                         | 4                    |
| 02-12          |                            | CUB - SCREW, HEX, DOME HEAD                                                 | 2                    |
| 00.40          | ART-01-3023                | CUB - HANDLE LATCH COMPLETE                                                 | 1 - Set              |
| 02-13          |                            | CUB - HANDLE LATCH                                                          | 1                    |
| 02-14<br>02-15 |                            | CUB - SPRING WASHER, TANG ENDS CUB - BOLT                                   | 2<br>2               |
| 02-15          |                            | COB - BOLT                                                                  | 2                    |
| 02-16          | ART-01-1002                | CUB - HANDLE - BASE SECTION                                                 | 1                    |
| 02-17          | ART-01-3009                | CUB - PLASTIC SHEATH                                                        | 1                    |
| 02-18          | ART-01-3016                | CUB - ALLEN KEY                                                             | 1                    |
|                | ADT 04 2044                | WHEEL ASSEMBLY                                                              | 2 Sata               |
| 03-1           | ART-01-3011                | CUB - AXLE BEARING KIT COMPLETE CUB - SCREW, HEX HEAD                       | <b>2 - Sets</b><br>1 |
| 03-1           |                            | CUB - SPRING WASHER, TANG ENDS                                              | 1                    |
| 03-2           |                            | CUB - PLAIN WASHER                                                          | 1                    |
| 03-4           |                            | CUB - BEARING                                                               | 2                    |
| 03-5           | ART-01-3002                | CUB - 200MM RUBBER WHEEL                                                    | 2                    |
| 03-6           | ART-01-1005                | CUB - WHEEL AXLE                                                            | 2                    |
| 03-7           | ART-01-1004                | CUB - WHEEL AXLE CARRIER                                                    | 1                    |
| 03-8           | ART-01-3017                | CUB - BOLT                                                                  | 2                    |
|                |                            |                                                                             |                      |