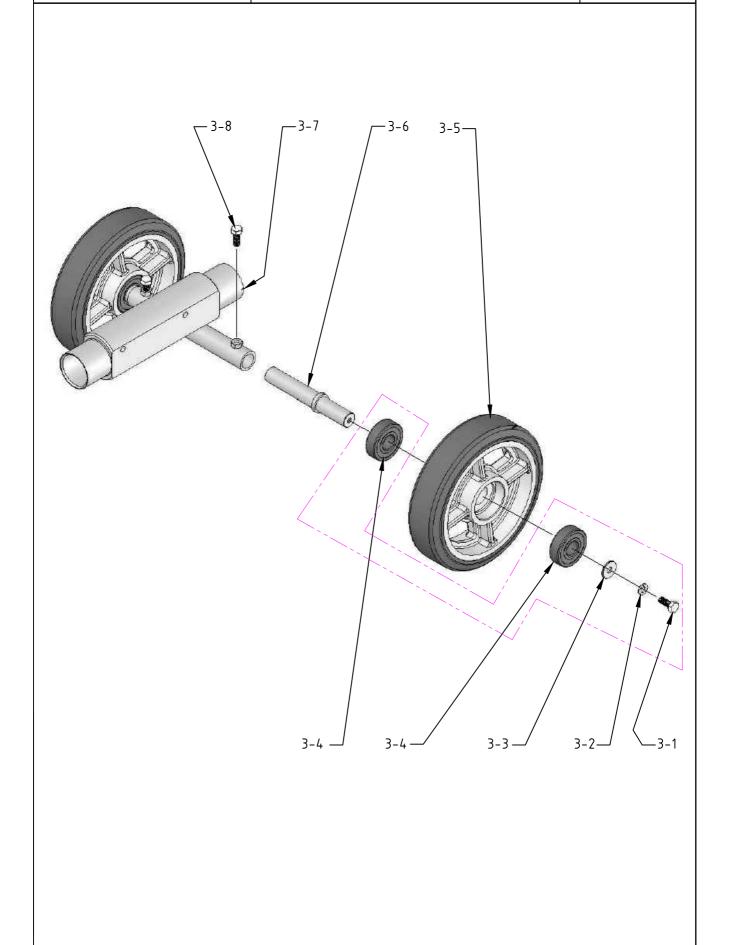

|                |                            | FLOOR GRINDER                                                               | PART NO.             |
|----------------|----------------------------|-----------------------------------------------------------------------------|----------------------|
|                |                            | SINGLE PHASE PARTS LIST                                                     | ART-CUB              |
| ITEM NO.       | PART NO.                   | DESCRIPTION                                                                 | QUANTITY             |
| •              |                            |                                                                             |                      |
| 01-27<br>01-28 | ART-01-3012<br>ART-01-3013 | CUB - FLEX DUCT, SHROUD OUTLET CUB - HOSE CLAMP                             | 1<br>2               |
|                | ART-01-3022                | CUB - WATER KIT COMPLETE                                                    | 1 - Set              |
| 01-29          | 7.1.1. 0.1 0022            | CUB - WATER VALVE JOINT                                                     | 1                    |
| 01-30          |                            | CUB - WATER VALVE & CONNECTOR ASSEMBLY                                      | 1                    |
| 01-31          |                            | CUB - HOSE NIPPLE, WATER VALVE                                              | 1                    |
|                |                            | HANDLE ASSEMBLY                                                             |                      |
| 02-1           | ART-01-3003                | CUB - PLASTIC CAP                                                           | 1                    |
| 02-2           | ART-01-1001                | CUB - HANDLE - TOP SECTION                                                  | 1                    |
| 02-3           | ART-01-3001                | CUB - RUBBER HAND GRIP                                                      | 2                    |
| 02-4           | ART-01-3007                | CUB - SCREW, PAN HEAD                                                       | 4<br>1               |
| 02-5           | ART-01-2005                | CUB - 2MTR PLUGGED LEAD                                                     | 1                    |
| 02-6<br>02-7   | ART-01-2002<br>ART-01-2006 | CUB - STARTER BOX C/W INT SWITCHES CUB - ELEC GLAND FOR STARTER BOX & CHASS | 1                    |
| 02-7           | ART-01-2008<br>ART-01-2003 | CUB - ELECTRIC CABLE                                                        | 1                    |
|                | ART-01-3010                | CUB - HANDLE BOLT SET                                                       | 1 - Set              |
| 02-9           |                            | CUB - BOLT, HEX                                                             | 2                    |
| 02-10          |                            | CUB - SPACER                                                                | 1                    |
| 02-11          |                            | CUB - WASHER, PLAIN                                                         | 4                    |
| 02-12          |                            | CUB - SCREW, HEX, DOME HEAD                                                 | 2                    |
| 00.40          | ART-01-3023                | CUB - HANDLE LATCH COMPLETE                                                 | 1 - Set              |
| 02-13          |                            | CUB - HANDLE LATCH                                                          | 1                    |
| 02-14<br>02-15 |                            | CUB - SPRING WASHER, TANG ENDS CUB - BOLT                                   | 2<br>2               |
| 02-15          |                            | COB - BOLT                                                                  | 2                    |
| 02-16          | ART-01-1002                | CUB - HANDLE - BASE SECTION                                                 | 1                    |
| 02-17          | ART-01-3009                | CUB - PLASTIC SHEATH                                                        | 1                    |
| 02-18          | ART-01-3016                | CUB - ALLEN KEY                                                             | 1                    |
|                | ADT 04 2044                | WHEEL ASSEMBLY                                                              | 2 Sata               |
| 03-1           | ART-01-3011                | CUB - AXLE BEARING KIT COMPLETE CUB - SCREW, HEX HEAD                       | <b>2 - Sets</b><br>1 |
| 03-1           |                            | CUB - SPRING WASHER, TANG ENDS                                              | 1                    |
| 03-2           |                            | CUB - PLAIN WASHER                                                          | 1                    |
| 03-4           |                            | CUB - BEARING                                                               | 2                    |
| 03-5           | ART-01-3002                | CUB - 200MM RUBBER WHEEL                                                    | 2                    |
| 03-6           | ART-01-1005                | CUB - WHEEL AXLE                                                            | 2                    |
| 03-7           | ART-01-1004                | CUB - WHEEL AXLE CARRIER                                                    | 1                    |
| 03-8           | ART-01-3017                | CUB - BOLT                                                                  | 2                    |
|                |                            |                                                                             |                      |