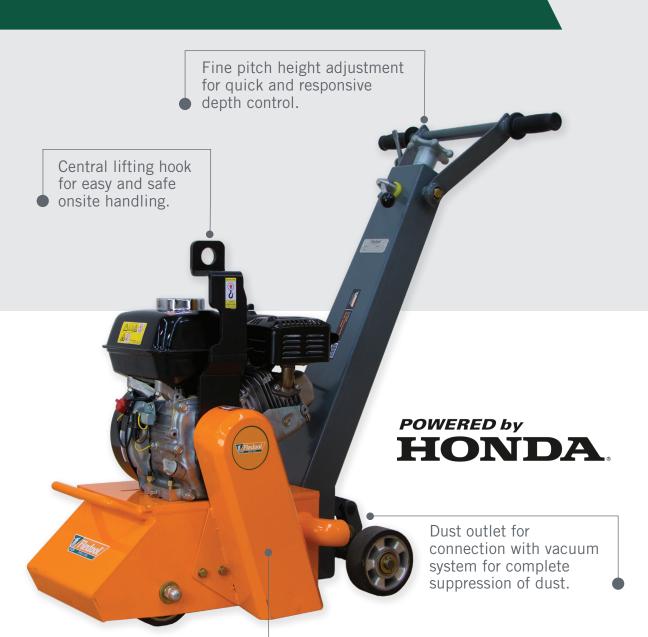

## SURFACE SCARIFIER

 Hexagonal drive shaft and quality sealed bearings for longer service life.

## **SURFACE SCARIFIER**

The FSP200 Surface Scarifier is designed for use on all concrete and asphalt surfaces. With a 200mm scarifying path and rigid base design this machine is engineered with durability in mind.