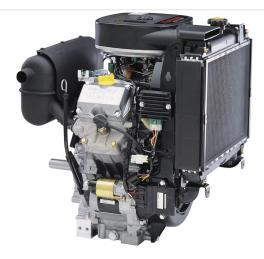

# Туре

- § 4 Stroke
- § Liquid Cooled
- § V Twin
- § Overhead valve
- § Horizontal Shaft

## Features

- § Cast iron cylinder liners
- § Compact electronic control unit
- § Multi port digital fuel injection
- § Overhead V-valves
- § Pressurised lubrication
- **§** High pressure electronic fuel pump

FD Series FD791D DFI