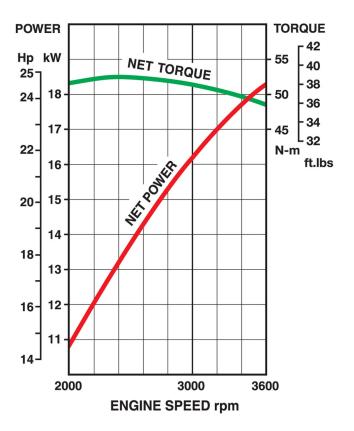

## Performance curves

The power rating of this engine is the Net power rating tested on a production engine and measured in accordance with SAE J1349.Actual power output will vary depending on numerous factors, including, but not limited to, the operating speed of the engine in application, environmental conditions, maintenance, and other variables.