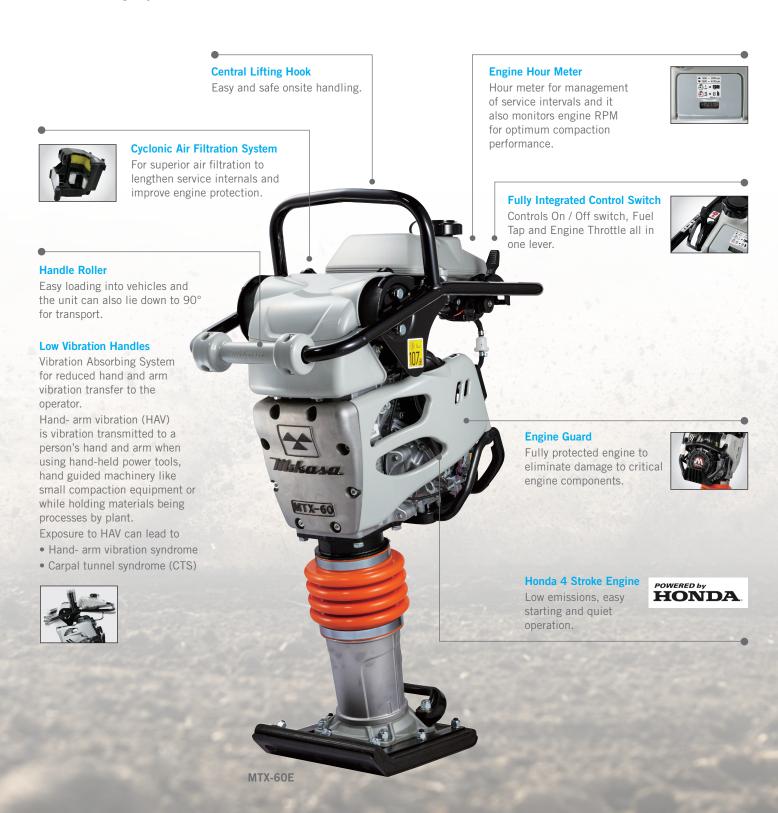

## **Tamping Rammers MTX Series**

Mikasa® 4-stroke Tamping Rammers are perfectly balanced to deliver hard hitting compaction while ensuring operator comfort through reduce noise and low Vibration Absorbing System handle.