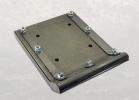

#### REPLACEMENT SHOE

| MODEL        | MTX-60E       | MTX-70E       |
|--------------|---------------|---------------|
| Product Code | NPS70638-UNIT | NPS70430-UNIT |
| Barcode      | 9330221070368 | 9330221070430 |