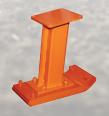

### TRENCHING SHOE (115MM WIDE X 330 HIGH)

| MODEL        | MTX-60E       | MTX-70E       |
|--------------|---------------|---------------|
| Product Code | NPS51907-UNIT | NPS51919-UNIT |
| Barcode      | 9330221068772 | 9330221068765 |

#### TRENCHING SHOE (165MM WIDE X 330 HIGH)

| MODEL        | MTX-70E       |
|--------------|---------------|
| Product Code | NPS51931-UNIT |
| Barcode      | 9330221068758 |

1300 353 986 www.flextool.com.au